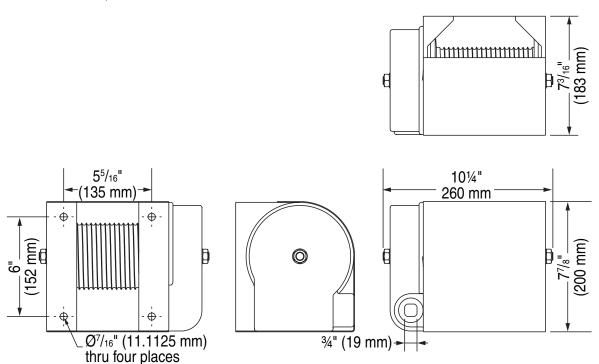

## **Product Description**

Manual Basketball Winch shall be Model 503286 Manual Winch by Draper, Inc. Spiceland, IN.

The 503286 Manual Winch is designed with a maintenance-free sealed gear case with a 40:1 worm gear ratio to provide 1,000 lbs (454 kg) vertical lifting capacity. Winch has a 4" grooved drum with oversized flanges to insure long cable life and proper tracking. Winch has machined steel gears, cast aluminum housing and precision thrust bearings for smooth operation even under rated load. Winch has a secure 3/4" square drive and each winch is provided with a removable handle to prevent unauthorized use. Light weight design only weighs 19 lbs. Winch has a five-year warranty. Cable, clamps, pulleys and other accessories sold separately.